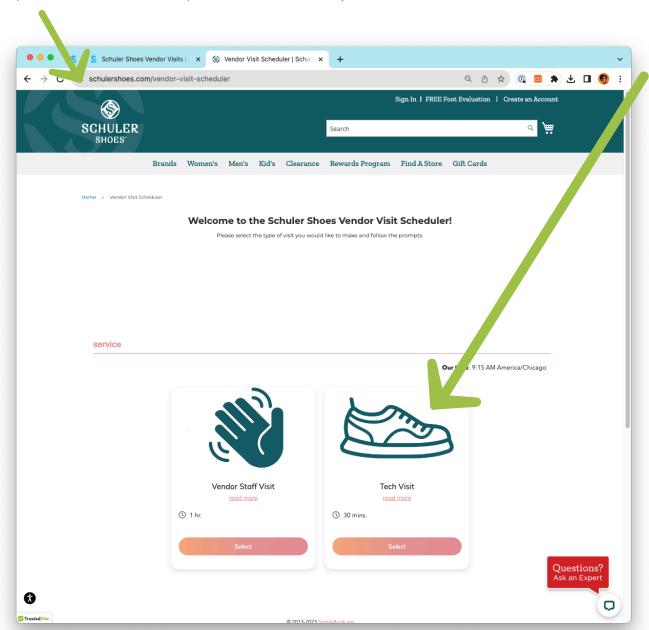

#### 2. SELECT YOUR TYPE OF VISIT:

#### Vendor Staff Visit:

1-2 hour scheduled visits anytime during the day or early evening. Involves checking in with leadership team first when you arrive. Then getting to know/interact with the staff and store.

#### Tech Visit

Tech visits take place before store opening (9:30 - 9:55am) Monday, Wednesday, Thursday, Friday, Saturday, or at scheduled store meetings (second Saturday each month) from 9:00 - 9:30am.