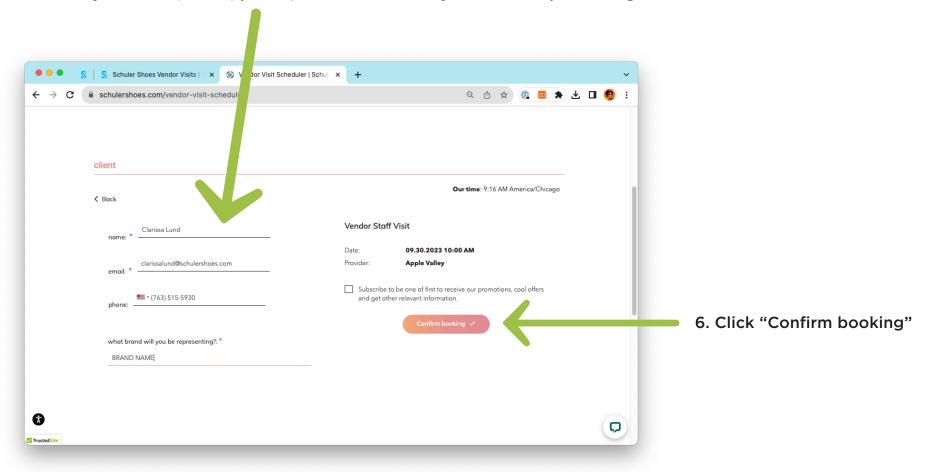

TIP: If you would like to visit for more than an hour, select two 1 hour time slots. You will have to go in twice to schedule the second slot.

5. Enter your name, email, phone, and which brand you will be representing.

7. A confirmation page will appear with your visit date, times, location (labeled as provider.)

You will also get a confirmation email. You will get another email when the visit is approved.

TIP: Click the "Book More" button if you want to schedule another of the same type of visit. It will bring you to the location selection page.