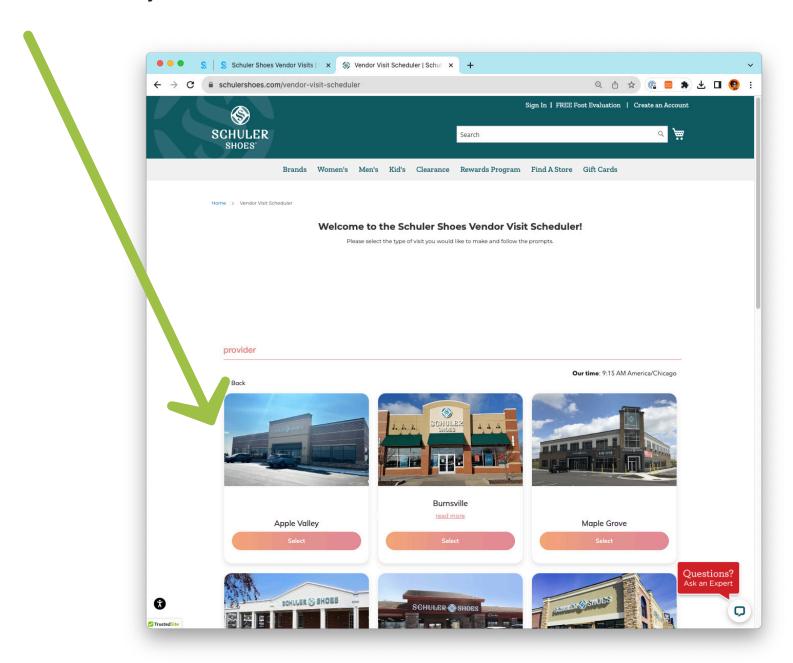

Note: Most staff isn't scheduled until 9:30 and wouldn't be brought in early except for Monthly store meetings.

3. Select the store you would first like to visit

4. Select the date and time you would like to visit.