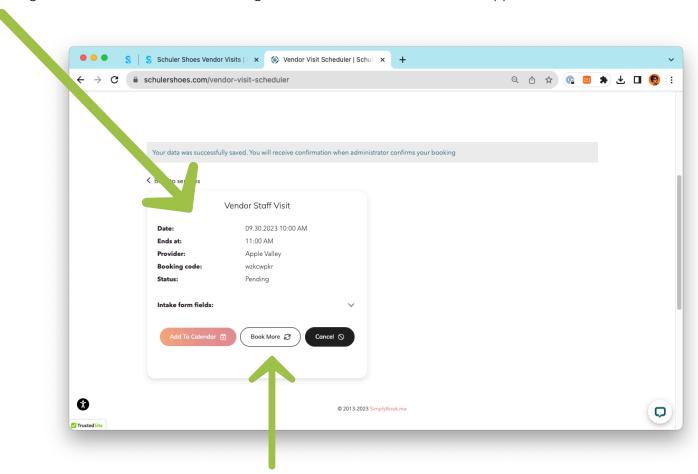

7. A confirmation page will appear with your visit date, times, location (labeled as provider.)

You will also get a confirmation email. You will get another email when the visit is approved.

TIP: Click the "Book More" button if you want to schedule another of the same type of visit. It will bring you to the location selection page.