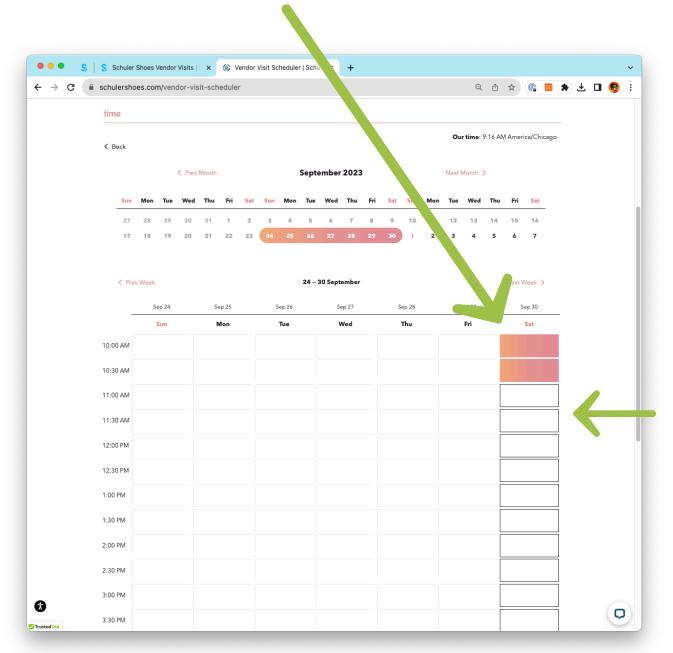

Note: Most staff isn't scheduled until 9:30 and wouldn't be brought in early except for Monthly store meetings.

3. Select the store you would first like to visit

4. Select the date and time you would like to visit.

TIP: If you would like to visit for more than an hour, select two 1 hour time slots. You will have to go in twice to schedule the second slot.

5. Enter your name, email, phone, and which brand you will be representing.